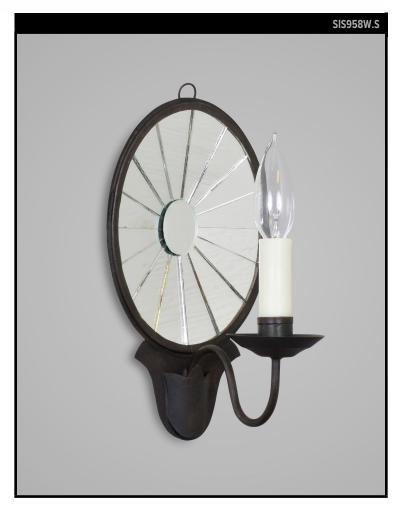

## **OVAL MIRROR SCONCE SMALL**

## SCOFIELD LIGHTING COLLECTION

An oval backed single arm wall sconce with reflective hand-cut mirror wedges decorating the backplate. Inspired by an American wall sconce. Late 18th to early 19th century. Designed and manufactured by Scofield Lighting.