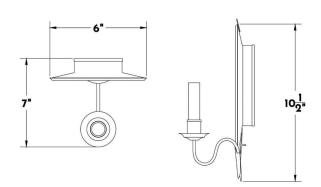

ting the backplate. Inspired by an American wall sconce. Late 18th to early 19th century. Designed and manufactured by Scofield Lighting.

#### **DIMENSIONS**

Overall: 10-1/2" h. x 6" w. x 7" d.

#### **APPLICATION**

UL listed for use in dry or damp environments.

#### **LAMPING**

Single Candelabra socket, maximum 60 watts B10 Candelabra torpedo bulb recommended

## JUNCTION BOX

2" x 3" Vertical junction box

### **OPTIONS**

Download our Finish Guide to view standard product options.

LED bulb (maximum 6 watts) recommended with optional wax sleeves.

Also available in White Tole without gold leaf upon request.

Contact us to learn more about customization options.

#### **AVAILABLE FINISHES**

\$1520 Aged Tin

\$1905 White Tole and White Gold Leaf, White Tole

and Yellow Gold Leaf