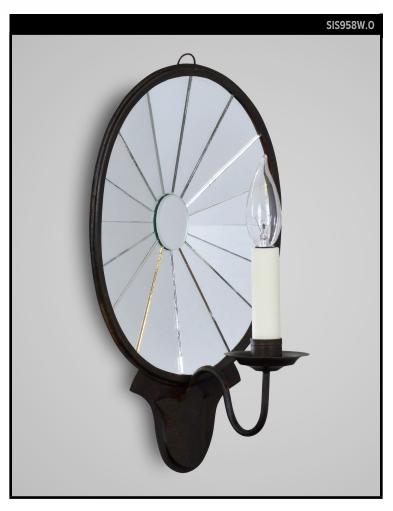

# **OVAL MIRROR SCONCE LARGE**

## SCOFIELD LIGHTING COLLECTION

An oval backed single arm wall sconce with reflective hand-cut mirror wedges decorating the backplate. Inspired by an American wall sconce. Late 18th to early 19th century. Designed and manufactured by Scofield Lighting.