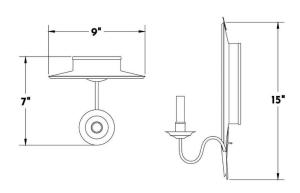

es decorating the backplate. Inspired by an American wall sconce. Late 18th to early 19th century. Designed and manufactured by Scofield Lighting.

## **DIMENSIONS**

Overall: 15" h. x 9" w. x 7" d.

## **APPLICATION**

UL listed for use in dry or damp environments.

## **LAMPING**

Single Candelabra socket, maximum 60 watts B10 Candelabra torpedo bulb recommended

#### JUNCTION BOX

2" x 3" Vertical junction box

## **OPTIONS**

Download our Finish Guide to view standard product options.

LED bulb (maximum 6 watts) recommended with optional wax sleeves.

Also available in White Tole without gold leaf upon request.

Contact us to learn more about customization options.

#### **AVAILABLE FINISHES**

\$1540 Aged Tin

\$1840 White Tole and White Gold Leaf, White Tole

and Yellow Gold Leaf