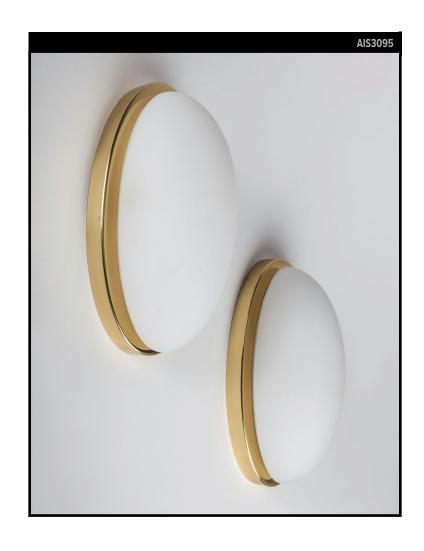

# OVAL LIMBURG SCONCES WITH FROSTED WHITE GLASS

## **VINTAGE COLLECTION**

#### **Circa 1970**

A pair of vintage oval flush mount wall sconces with lacquered brass frames and frosted cased glass lenses. Signed by the German maker Limburg. Due to the antique nature of this fixture, there may be some nicks or imperfections in the glass as well as variations from piece to piece.