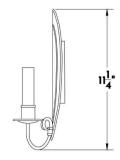

n oval backed two light tin wall sconce, based on a 1750's Flemish fixture. Designed and manufactured by Scofield Lighting.

## **DIMENSIONS**

Overall: 11-1/4" h. x 7" w. x 4-1/2" d.

#### **APPLICATION**

UL listed for use in dry or damp environments.

## **LAMPING**

2 Candelabra sockets, maximum 60 watts per socket

B10 Candelabra torpedo bulb recommended

## **JUNCTION BOX**

2" x 3" Vertical junction box

## **OPTIONS**

Download our Finish Guide to view standard product options.

LED bulbs (maximum 6 watts) recommended with optional wax sleeves.

Also available in White Tole without gold leaf upon request.

Contact us to learn more about customization options.

#### **AVAILABLE FINISHES**

\$1085 Aged Tin

\$1350 White Tole and White Gold Leaf, White Tole

and Yellow Gold Leaf