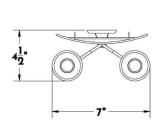

An oval backed two light tin wall sconce, based on a 1750's Flemish fixture. Designed and manufactured by Scofield Lighting.

## **DIMENSIONS**

Overall: 11-1/4" h. x 7" w. x 4-1/2" d.

#### **APPLICATION**

UL listed for use in dry or damp environments.

## **LAMPING**

2 Candelabra sockets, maximum 60 watts per socket

B10 Candelabra torpedo bulb recommended

## **JUNCTION BOX**

2" x 3" Vertical junction box

## **OPTIONS**

Download our Finish Guide to view standard product options.

LED bulbs (maximum 6 watts) recommended with optional wax sleeves.

Also available in White Tole without gold leaf upon request.

Contact us to learn more about customization options.

#### **AVAILABLE FINISHES**

\$1085 Aged Tin

\$1350 White Tole and White Gold Leaf, White Tole

and Yellow Gold Leaf