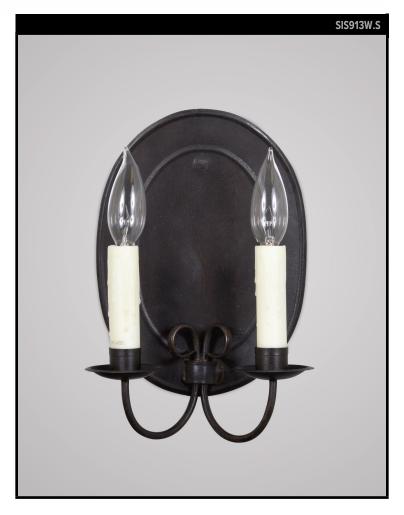

# **OVAL FLEMISH TWIN SCONCE SMALL**

## SCOFIELD LIGHTING COLLECTION

An oval backed two light tin wall sconce, based on a 1750's Flemish fixture. Designed and manufactured by Scofield Lighting.

#### **AVAILABLE FINISHES**

\$1085 Aged Tin

\$1350 White Tole and White Gold Leaf, White Tole

and Yellow Gold Leaf