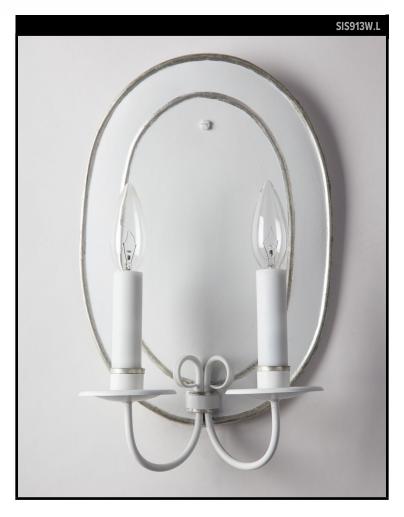

# **OVAL FLEMISH TWIN SCONCE LARGE**

# SCOFIELD LIGHTING COLLECTION

An oval backed two light tin wall sconce, based on a 1750's Flemish fixture. Designed and manufactured by Scofield Lighting.

## **LAMPING**

2 Candelabra sockets, maximum 60 watts per socket

B10 Candelabra torpedo bulb recommended