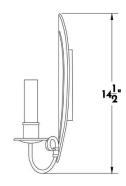

n oval backed two light tin wall sconce, based on a 1750's Flemish fixture. Designed and manufactured by Scofield Lighting.

## **DIMENSIONS**

Overall: 14-1/2" h. x 9" w. x 4-3/4" d.

#### **APPLICATION**

UL listed for use in dry or damp environments.

## **LAMPING**

2 Candelabra sockets, maximum 60 watts per socket

B10 Candelabra torpedo bulb recommended

## **JUNCTION BOX**

2" x 3" Vertical junction box

## **OPTIONS**

Download our Finish Guide to view standard product options.

LED bulbs (maximum 6 watts) recommended with optional wax sleeves.

Also available in White Tole without gold leaf upon request.

Contact us to learn more about customization options.

#### **AVAILABLE FINISHES**

\$1100 Aged Tin

\$1365 White Tole and White Gold Leaf, White Tole

and Yellow Gold Leaf