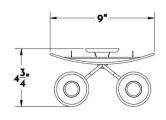

An oval backed two light tin wall sconce, based on a 1750's Flemish fixture. Designed and manufactured by Scofield Lighting.

## **DIMENSIONS**

Overall: 14-1/2" h. x 9" w. x 4-3/4" d.

#### **APPLICATION**

UL listed for use in dry or damp environments.

## **LAMPING**

2 Candelabra sockets, maximum 60 watts per socket

B10 Candelabra torpedo bulb recommended

## **JUNCTION BOX**

2" x 3" Vertical junction box

## **OPTIONS**

Download our Finish Guide to view standard product options.

LED bulbs (maximum 6 watts) recommended with optional wax sleeves.

Also available in White Tole without gold leaf upon request.

Contact us to learn more about customization options.

#### **AVAILABLE FINISHES**

\$1100 Aged Tin

\$1365 White Tole and White Gold Leaf, White Tole

and Yellow Gold Leaf