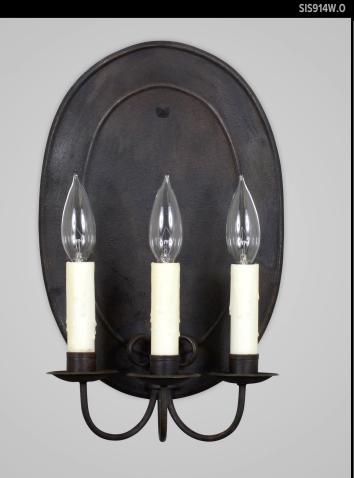

## **OVAL FLEMISH TRIPLE SCONCE**

### SCOFIELD LIGHTING COLLECTION

An oval backed three light tin wall sconce, based on a 1750's Flemish fixture. Designed and manufactured by Scofield Lighting.

**DIMENSIONS** Overall: 14-1/2" h. x 9" w. x 5-1/2" d.