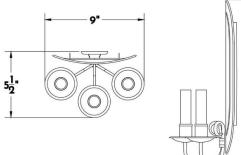

### SCOFIELD LIGHTING COLLECTION

An oval backed three light tin wall sconce, based on a 1750's Flemish fixture. Designed and manufactured by Scofield Lighting.

**DIMENSIONS** Overall: 14-1/2" h. x 9" w. x 5-1/2" d.