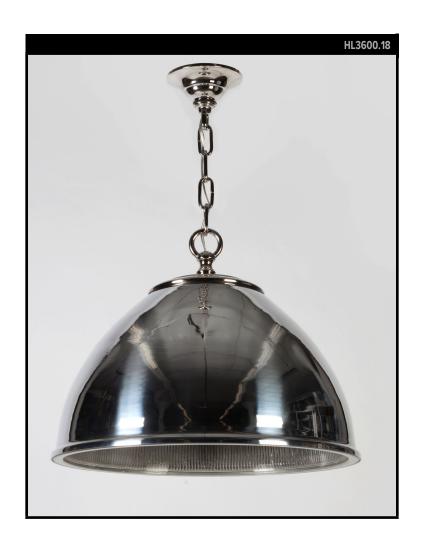

## **REMAINS LIGHTING CO. COLLECTION**

A limited edition polished aluminum and nickel hooded pendant fixture made from a cache of vintage holophane glass salvaged from a Connecticut aeronautics factory. The metalwork is custom made in the Remains Lighting Brooklyn workshop and shows slight striations and imperfections, similar to the industrial lights that served as their inspiration.

### **AVAILABLE FINISHES**

\$4225 Polished Aluminum and Nickel

\$4470 Satin Aluminum and Nickel