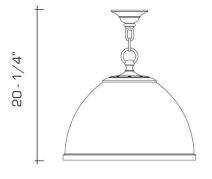

olished aluminum and nickel hooded pendant fixture made from a cache of vintage holophane glass salvaged from a Connecticut aeronautics factory. The metalwork is custom made in the Remains Lighting Brooklyn workshop and shows slight striations and imperfections, similar to the industrial lights that served as their inspiration.

### **DIMENSIONS**

Minimum height: 20-1/4" Overall: 18-1/2" diameter

## **APPLICATION**

UL listed for use in dry or damp environments.

### **LAMPING**

Single Edison socket, maximum 100 watts Also available with single GU24 socket G25 Edison globe bulb recommended

## **OPTIONS**

Custom heights available.

Contact us to learn more about customization options.

### **AVAILABLE FINISHES**

\$4225 Polished Aluminum and Nickel

\$4470 Satin Aluminum and Nickel