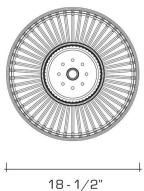

ished aluminum and nickel hooded pendant fixture made from a cache of vintage holophane glass salvaged from a Connecticut aeronautics factory. The metalwork is custom made in the Remains Lighting Brooklyn workshop and shows slight striations and imperfections, similar to the industrial lights that served as their inspiration.

### **DIMENSIONS**

Minimum height: 20-1/4" Overall: 18-1/2" diameter

## **APPLICATION**

UL listed for use in dry or damp environments.

### **LAMPING**

Single Edison socket, maximum 100 watts Also available with single GU24 socket G25 Edison globe bulb recommended

## **OPTIONS**

Custom heights available.

Contact us to learn more about customization options.

### **AVAILABLE FINISHES**

\$4225 Polished Aluminum and Nickel

\$4470 Satin Aluminum and Nickel