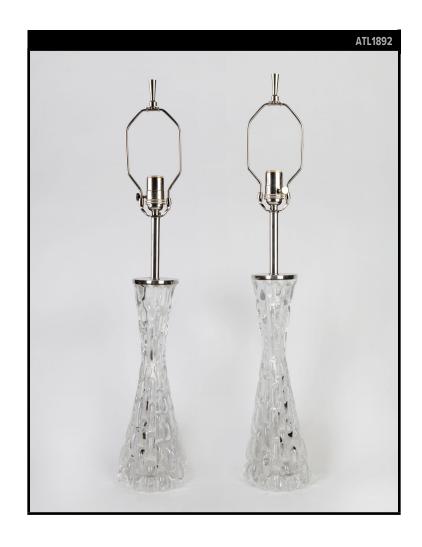

### Circa 1960

A pair of clear textured glass lamps with nickel fittings. Signed by Carl Fagerlund for the Swedish glassmaker Orrefors. Due to the antique nature of this fixture, there may be some nicks or imperfections in the glass as well as variations from piece to piece.

#### **DIMENSIONS**

Overall: 31-5/8" h. x 5-1/2" diameter

Height to socket: 24-5/8"

Body: 16-5/8" h. x 5-1/2" diameter