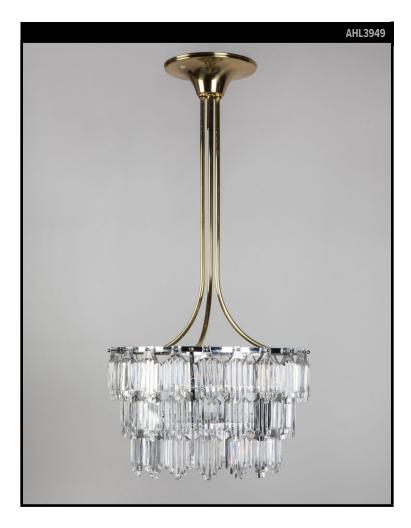

#### VINTAGE COLLECTION Circa 1960

A semi-flush mount pendant dressed with three tiers of Art Deco style faceted glass prisms on a chrome frame suspended from three brass stems. Attributed to the Swedish maker Orrefors. Due to the antique nature of this fixture, there may be some nicks or imperfections in the glass.

### DIMENSIONS

Current height: 31-5/8" Minimum height: 31-5/8" Overall: 15-1/4" diameter Body: 9-1/2" h. x 15-1/4" diameter Canopy: 2-1/2" h. x 7-1/4" diameter Glass: 4-1/8" h. x 2" w. x 3/8" d.

**APPLICATION** UL listed for use in dry environments