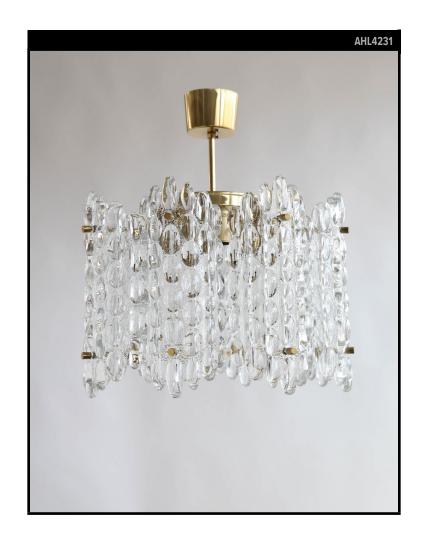

#### Circa 1950

A vintage pendant having a brass frame and curved grape-bunch glass panels. Design by Carl Fagerlund for the the Swedish glassmaker Orrefors. Due to the antique nature of this fixture, there are some nicks or imperfections in the glass.

## **DIMENSIONS**

Current height: 19" Minimum height: 18" Overall: 17-1/2" diameter

Canopy: 2-1/2" h. x 3-1/2" diameter Glass: 11-3/4" h. x 5" w. x 2-1/2" d.