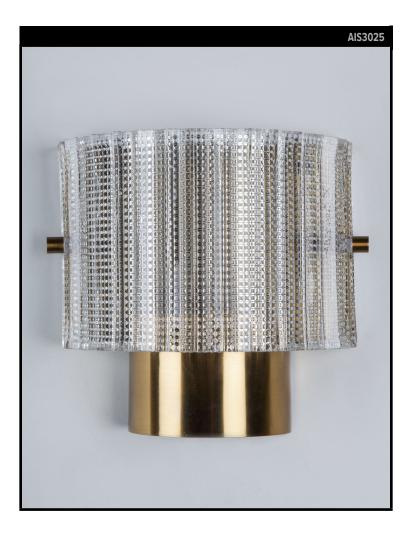

#### VINTAGE COLLECTION Circa 1960

A pair of half round flush mount sconces having semi-cylindrical textured glass shades on aged lacquered brass frames. Signed by designer Carl Fagerlund for the Swedish glassmaker Orrefors. Due to the antique nature of this fixture, there may be some nicks or imperfections in the glass as well as variations from piece to piece.

#### DIMENSIONS

Overall: 7" h. x 7" w. x 3-3/4" d. Backplate: 7" h. x 7" w. Glass: 5" h. x 7" w. x 3-3/4" d.

APPLICATION UL listed for use in dry environments

LAMPING Single Candelabra socket, maximum 60 watts