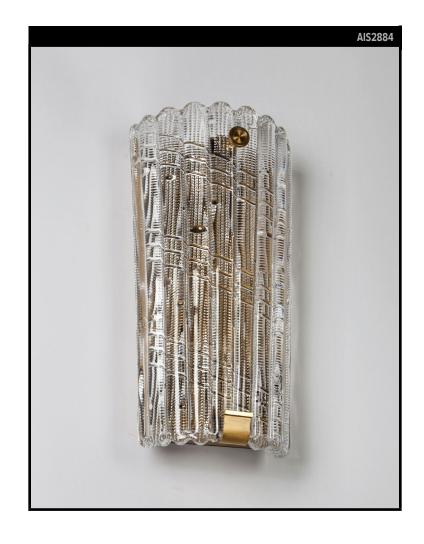

#### **Circa 1950**

A pair of large textured bent glass sconces held in a brass frame. By designer Carl Fagerlund for Swedish glassmaker Orrefors. Due to the antique nature of this fixture, there may be some nicks or imperfections in the glass as well as variations from piece to piece.

#### **DIMENSIONS**

Overall: 15-3/4" h. x 8" w. x 5-3/8" d. Backplate: 14-3/4" h. x 5-5/8" w.