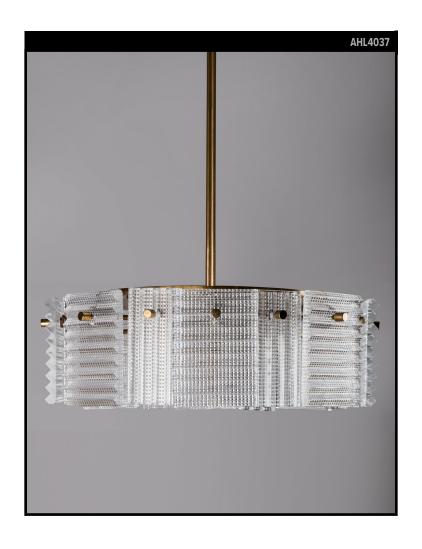

#### Circa 1960

A vintage pendant with rectangular hatched patterned and textured glass panels with deep triangular grooves staggered on an aged lacquered brass frame. Designed by Carl Fagerlund for the Swedish glassmaker Orrefors. Due to the antique nature of this fixture, there may be some nicks or imperfections in the glass as well as variations from piece to piece.

#### **DIMENSIONS**

Current height: 31" Minimum height: 14" Overall: 16" diameter