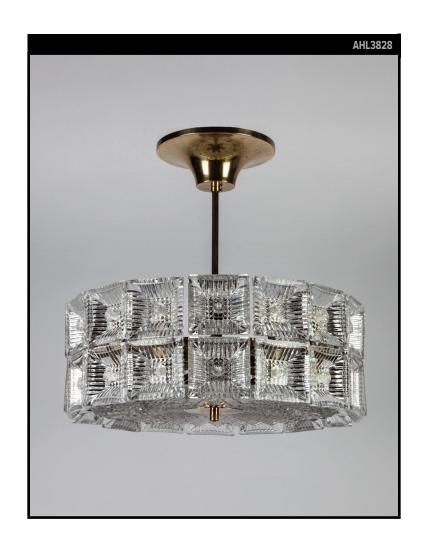

#### **Circa 1950**

A two tier round drum shaped pendant made of faceted square glass pieces and textured bottom diffuser on a brass frame in its original aged finish. Signed by Carl Fagerlund for the Swedish glassmaker Orrefors. Due to the antique nature of this fixture, there may be some nicks or imperfections in the glass as well as variations from piece to piece.

#### **DIMENSIONS**

Current height: 18" Minimum height: 10-1/2" Overall: 17" diameter

Glass: 3-1/8" h. x 3-1/8" w. x 1" d.