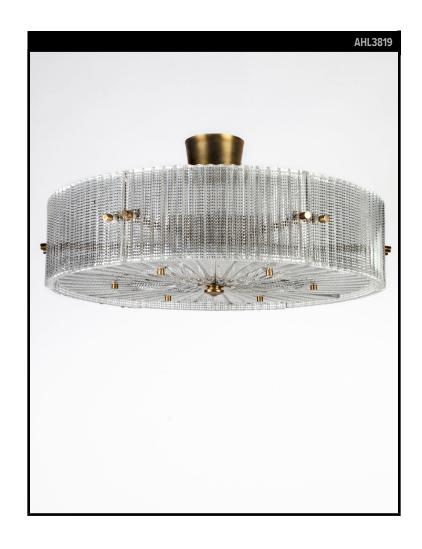

#### Circa 1960

A large semi-flush mount drum pendant with textured curved glass side panels and bottom diffusers on a brass frame. Signed by Carl Fagerlund for the Swedish glassmaker Orrefors. Due to the antique nature of this fixture, there may be some nicks or imperfections in the glass as well as variations from piece to piece.

## **DIMENSIONS**

Current height: 10-1/4" Minimum height: 8-1/2" Overall: 21" diameter