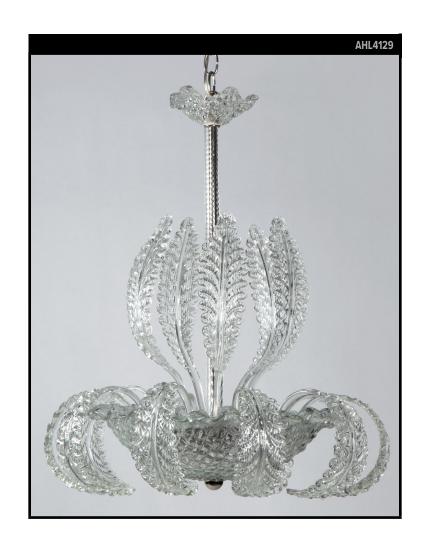

# ORREFORS FOLIATE CHANDELIER WITH CURVED GLASS LEAVES

#### **Circa 1960**

A vintage foliate chandelier with handblown curved glass leaves arranged on polished nickel fittings. Attributed to the Swedish designer Fritz Kurz for the glass maker Orrefors. Due to the antique nature of this fixture, there may be some nicks or imperfections in the glass.