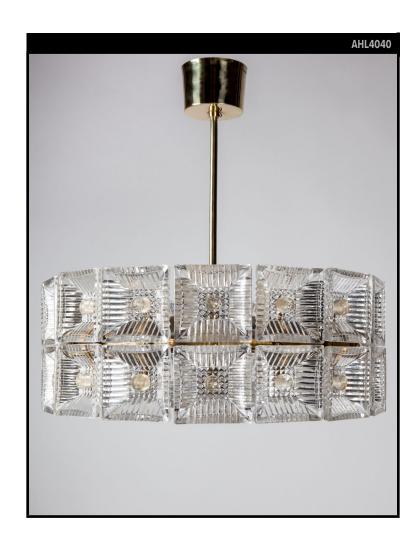

# ORREFORS DRUM PENDANT WITH PYRAMID GLASS TILES

#### **Circa 1950**

A two tier drum shaped pendant made of pyramidal textured glass elements for the body and triangular glass pieces arranged to create a bottom diffuser on a brass frame. In its original aged brass finish. By Carl Fagerlund for the Swedish glassmaker Orrefors. Due to the antique nature of this fixture, there may be some nicks or imperfections in the glass.