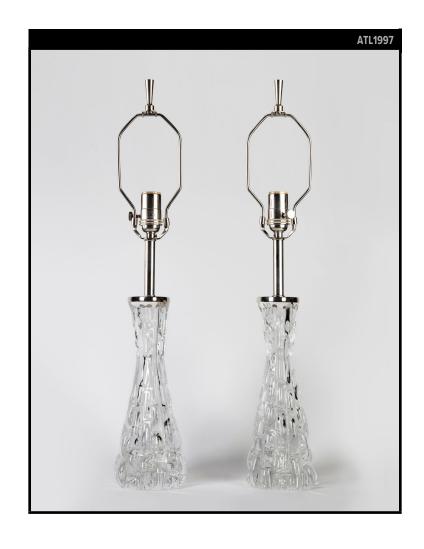

# ORREFORS CLEAR TEXTURED GLASS LAMPS

#### **Circa 1960**

A pair of clear textured glass lamps with nickel fittings. Signed by Carl Fagerlund for the Swedish glassmaker Orrefors. Due to the antique nature of this fixture, there may be some nicks or imperfections in the glass as well as variations from piece to piece.

# **DIMENSIONS**

Overall: 25-1/2" h. x 4-3/4" diameter

Height to socket: 18-1/2" Base: 4-3/4" diameter

Body: 12" h. x 4-3/4" diameter