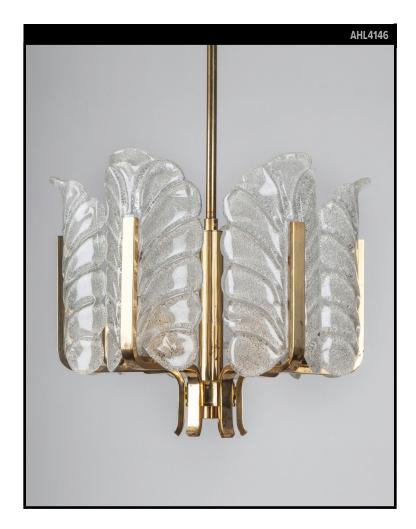

# ORREFORS CHANDELIER WITH TEXTURED GLASS LEAVES

#### VINTAGE COLLECTION Circa 1950

A vintage six light chandelier by the Swedish maker Orrefors. The body in its original aged lacquered brass. The square sectioned arms terminating in lenses of thick patterned glass leaves. Due to the antique nature of this fixture, there may be some nicks or imperfections in the glass.

## DIMENSIONS

Current height: 23-1/2" Minimum height: 16" Overall: 15-1/2" diameter Glass: 9-1/2" h. x 5" w. x 2-7/8" d.

APPLICATION UL listed for use in dry environments

LAMPING 6 Candelabra sockets, maximum 60 watts per socket