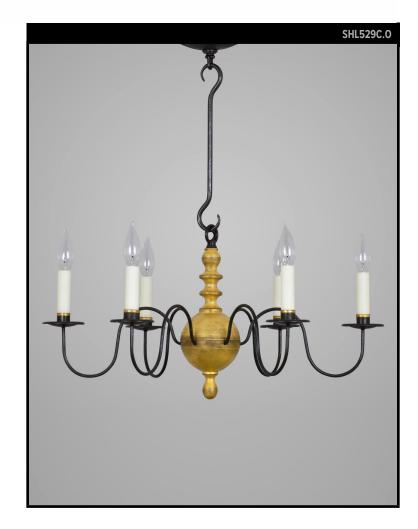

### SCOFIELD LIGHTING COLLECTION

A six light chandelier with delicate Aged Tin s curving arms extending from a turned wood spherical body. Designed to look like European brass chandeliers, the center wooden turning was painted, and in this case gilded with 23k gold leaf, to emulate metal. Inspired by a French Chandelier found in New York, early 19th century. Designed and manufactured by Scofield Lighting.

#### LAMPING

6 Candelabra sockets B10 Candelabra torpedo bulb recommended

#### AVAILABLE FINISHES

\$3355 Aged Tin