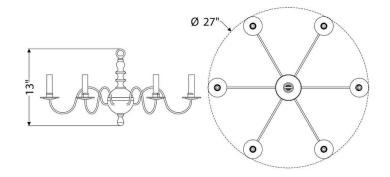

#### DIMENSIONS

Minimum height: 21" Overall: 27" diameter Height to loop: 13" Canopy: 1" h. x 5" diameter