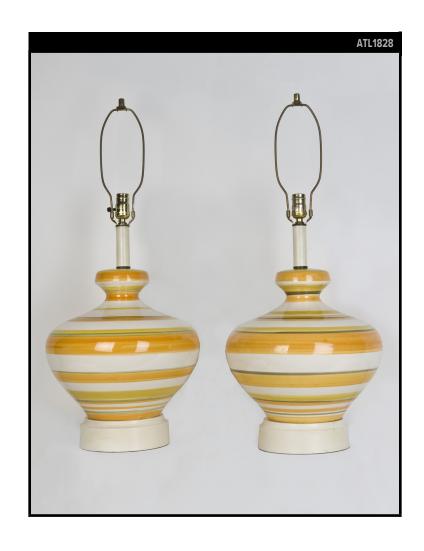

# ORANGE AND WHITE STRIPED CERAMIC LAMPS

#### Circa 1960

A pair of striped ceramic lamps with orange, yellow, white, and green pinstripe glazing with matching lacquered bases and brass fittings. Due to the antique nature of this item there may be imperfections in the glaze and variations from piece to piece.