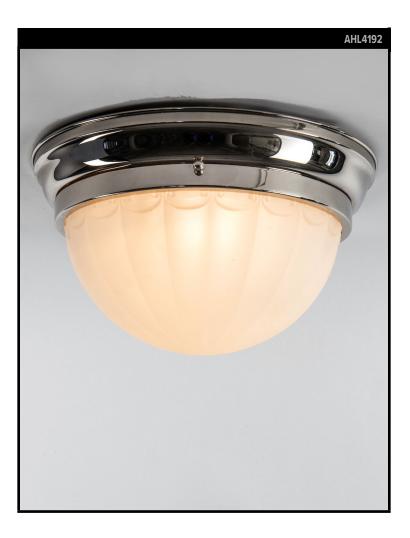

#### VINTAGE COLLECTION Circa 1910

An opaline glass flush mount ceiling fixture with contemporary polished nickel hardware made in the Remains Lighting Co. workshop. The hinged bezel holds an antique cast opaline glass lens with fluted and swagged details. Due to the antique nature of this fixture, there may be some nicks or imperfections in the glass.

#### DIMENSIONS

Overall: 8" h. x 14-1/2" diameter Glass: 5-1/4" h. x 12" diameter

**APPLICATION** UL listed for use in dry or damp environments.

LAMPING 2 Edison sockets, maximum 60 watts per socket