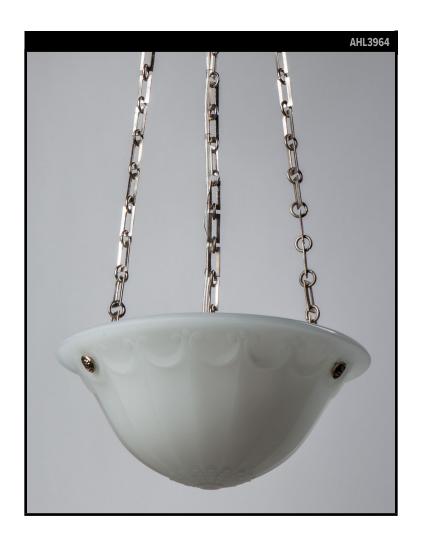

# OPALINE GLASS DOME PENDANT WITH SCROLL DETAILS

#### **Circa 1910**

A petite cast opaline glass pendant having a border of C scrolls on the top edge. Suspended from three chains with alternating round and rectangular links, the metalwork in a darkened nickel finish. Due to the antique nature of this fixture, there may be some nicks or imperfections in the glass as well as variations from piece to piece.

#### **DIMENSIONS**

Current height: 31" Minimum height: 14" Overall: 12-1/2" diameter

Glass: 5-3/4" h. x 12-1/2" diameter