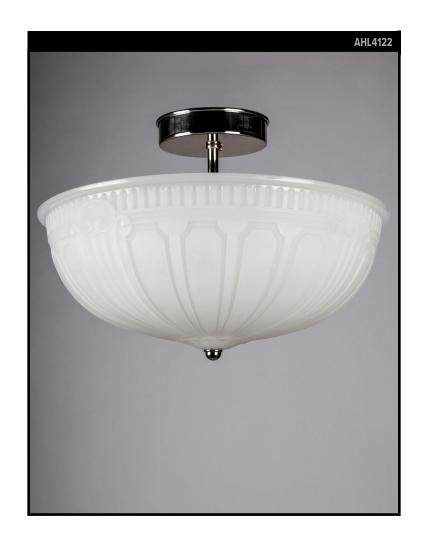

#### **Circa 1920**

A cast opaline glass semi-flush mount with a faceted top border and a tapered panel dome bottom on polished nickel fittings made in the Remains Lighting Co. workshop. Due to the antique nature of this fixture, there may be some nicks or imperfections in the glass.

### **DIMENSIONS**

Overall: 11-1/2" h. x 16" diameter Glass: 6" h. x 16" diameter