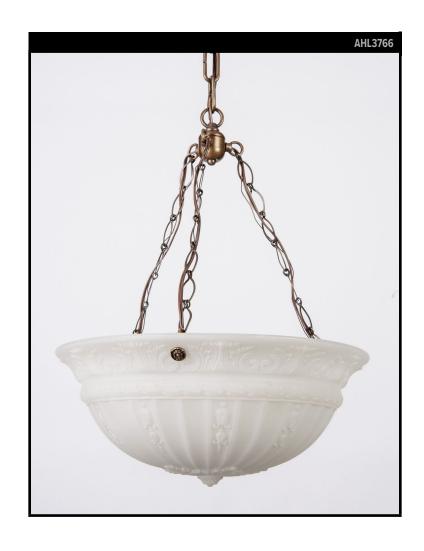

#### **Circa 1910**

A cast opaline glass inverted dome chandelier with bellflower details suspended from darkened brass fittings made in the Remains Lighting Co. workshop. The opaline glass has a slight gray tint. Due to the antique nature of this fixture, there may be some nicks or imperfections in the glass as well as variations from piece to piece.

#### **DIMENSIONS**

Current height: 36" Minimum height: 25-1/2" Overall: 16-1/4" diameter

Canopy: 2-1/2" h. x 4-3/4" diameter