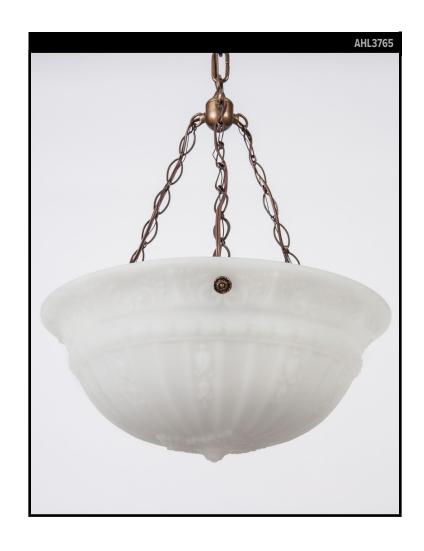

# OPALINE DOME CHANDELIER WITH BELLFLOWER DETAILS

# **VINTAGE COLLECTION**

## **Circa 1910**

A cast opaline glass inverted dome chandelier with bellflower details suspended from darkened brass fittings. The opaline glass has clear white color. Due to the antique nature of this fixture, there may be some nicks or imperfections in the glass as well as variations from piece to piece.