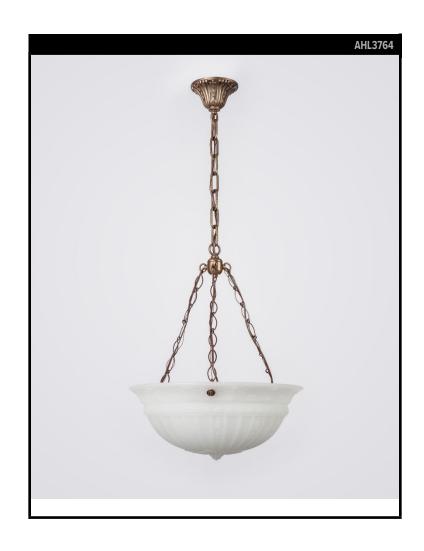

#### **Circa 1910**

A cast opaline glass inverted dome chandelier with scrolls and bellflower details suspended from darkened brass fittings that echo the bellflower motif. The opaline glass has a slight green tint. Due to the antique nature of this fixture, there may be some nicks or imperfections in the glass as well as variations from piece to piece.

#### **DIMENSIONS**

Current height: 36" Minimum height: 25-1/2" Overall: 16-1/4" diameter

Canopy: 2-1/2" h. x 4-3/4" diameter