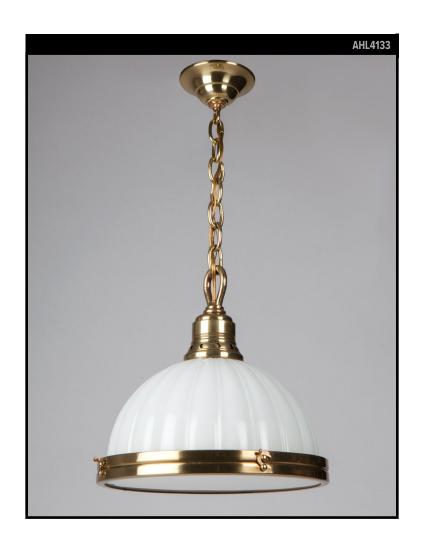

## **VINTAGE COLLECTION**

#### **Circa 1920**

A vintage glass dome pendant having a hinged opal white diffuser held in a polished brass frame. Signed by the Waterbury, Connecticut maker Plume and Atwood Manufacturing Co. Due to the antique nature of this fixture, there may be some nicks or imperfections in the glass.

## **DIMENSIONS**

Current height: 51-3/4"

Minimum height (with one link of chain): 16-1/2"

Overall: 13-1/2" diameter Height to loop: 12-1/2"

Glass: 5-1/2" h. x 11-1/2" diameter