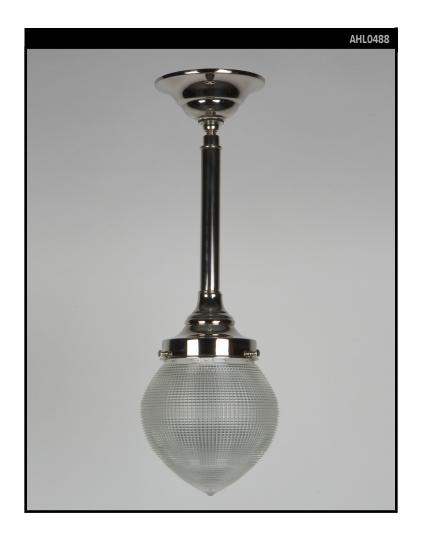

# **ONION HOLOPHANE GLASS PENDANT**

# **VINTAGE COLLECTION**

## **Circa 1930**

A vintage onion shaped holophane glass pendant on nickel fittings made in the Remains Lighting Co. workshop. Due to the antique nature of this fixture, there are some nicks and imperfections in the glass as well as variations from piece to piece. Two units with a purple tint to the glass.

#### **DIMENSIONS**

Current height: 25" Minimum height: 10" Overall: 6" diameter