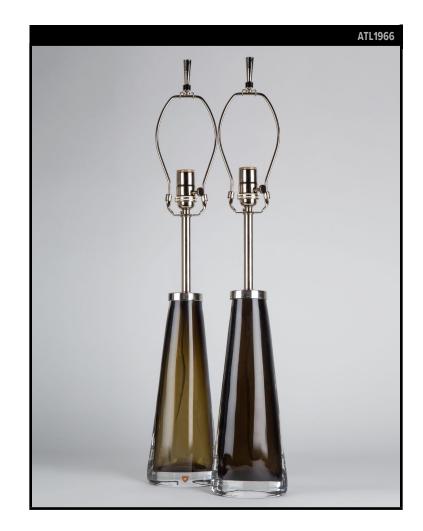

#### Circa 1960

A pair of large oval cased glass lamps in an olive green hue with polished nickel fittings. Designed by Carl Fagerlund for the Swedish glassmaker Orrefors. Due to the antique nature of this fixture, there may be some nicks or imperfections in the glass as well as variations from piece to piece.

#### DIMENSIONS

Overall: 31-1/4" h. x 5-1/2" w. x 3-5/8" d. Height to socket: 23" Body: 14-1/4" h. x 5-1/2" w. x 3-5/8" d.