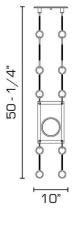

#### DIMENSIONS

Minimum height: 32-3/4" Overall: 10" w. x 5-7/8" d. Canopy: 10" w. x 5-7/8" d.

**APPLICATION** UL listed for use in dry environments