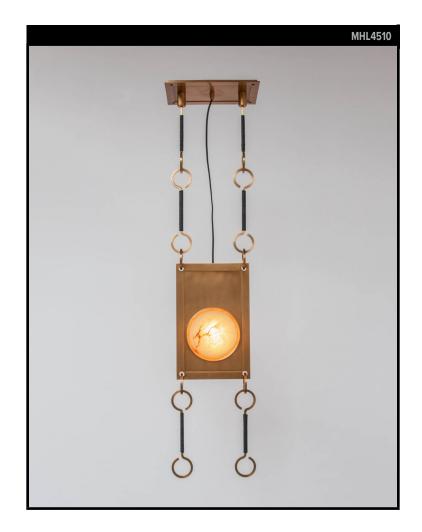

### M.FISHER COLLECTION

A hanging pendant made of a hand-carved, veined white alabaster globe, set in a solid slab of machined brass. The globe is held in threaded porthole bezels and is illuminated by integrated warm-dim LED lamping. The body hangs from leather-wrapped brass hooks wrought from solid square bar and a canopy milled with a shallow recess. The fixture's design evokes the thread of jewels fashioned by Ariadne in Greek myth to guide the hero Theseus through the minotaur's labyrinth. UL listed and complete with driver.

#### DIMENSIONS

Minimum height: 32-3/4" Overall: 10" w. x 5-7/8" d. Canopy: 10" w. x 5-7/8" d.

**APPLICATION** UL listed for use in dry environments