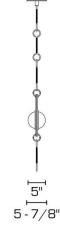

#### DIMENSIONS

Minimum height: 32-3/4" Overall: 10" w. x 5-7/8" d. Canopy: 10" w. x 5-7/8" d.

**APPLICATION** UL listed for use in dry environments