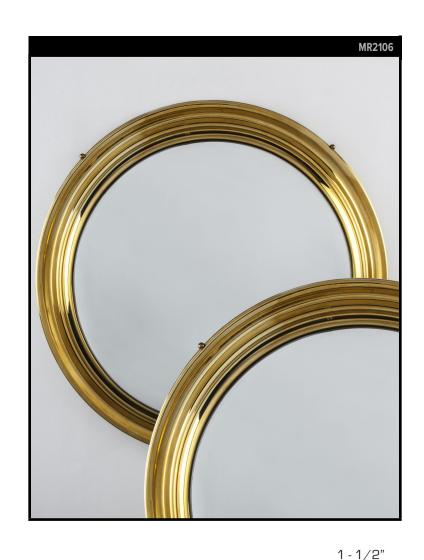

## **NICOLE MIRROR**

### **REMAINS LIGHTING CO. COLLECTION**

A round mirror, whose solid brass frame features a wide, complex profile of coves, ogees and steps to set off its smooth, clear expanse of glass.