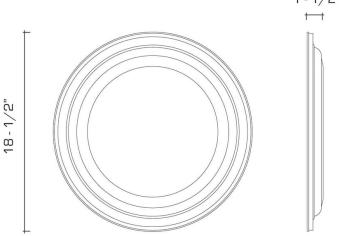

#### **DIMENSIONS**

Overall: 18-1/2" diameter x 1-1/2" d.

Mounting Type: D rings