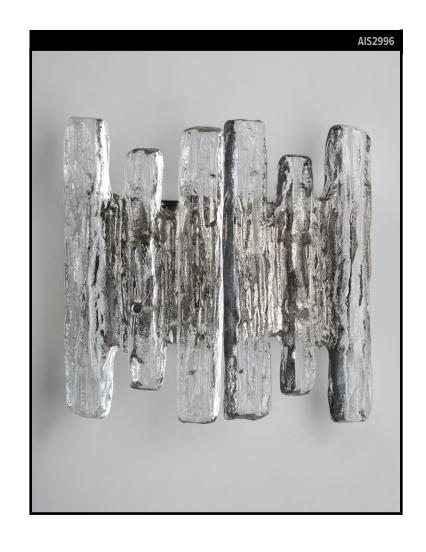

# NICKEL KALMAR SCONCES WITH TEXTURED ICE GLASS PRISMS

## **VINTAGE COLLECTION**

#### **Circa 1960**

A pair of vintage nickel sconces dressed with two large textured cast glass ice style prisms. By the Austrian maker Kalmar. Due to the antique nature of this fixture, there may be some nicks or imperfections in the glass as well as variations from piece to piece.