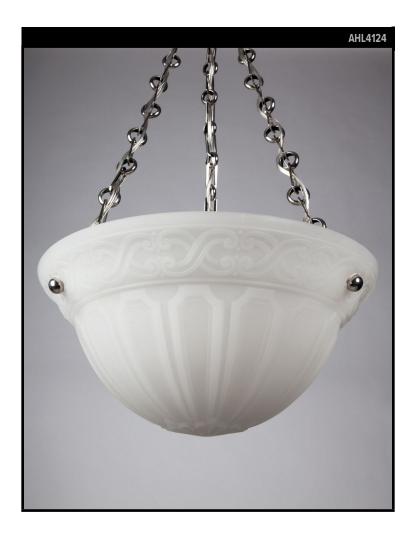

## NICKEL AND OPALINE GLASS INVERTED DOME CHANDELIER

#### VINTAGE COLLECTION Circa 1910

A vintage cast opaline glass inverted dome chandelier suspended from polished nickel fittings custom made in the Remains Lighting Co. workshop. One piece has a slightly more blue tint to the glass. Due to the antique nature of this fixture, there are some nicks or imperfections in the glass as well as variations from piece to piece.

#### DIMENSIONS

Current height: 65-3/4" Minimum height: 29" Overall: 16" diameter

APPLICATION UL listed for use in dry environments

LAMPING 3 Edison sockets, maximum 40 watts per socket