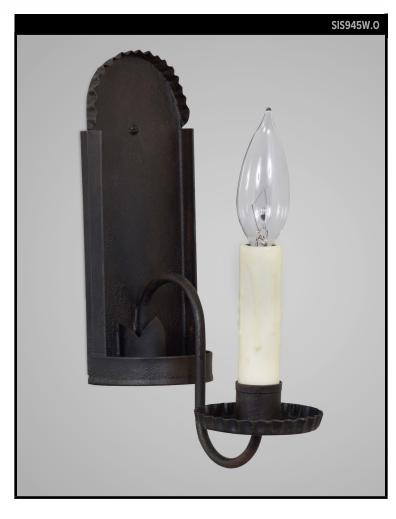

## **NEWPORT RESTORATION SCONCE**

## SCOFIELD LIGHTING COLLECTION

A single light tin sconce with rectangular backplate topped with a half circle piecrust-style detail. With similarly decorated wax pan. In the classic style of Newport, Rhode Island. Designed and manufactured by Scofield Lighting.

## **AVAILABLE FINISHES**

\$1090 Aged Tin