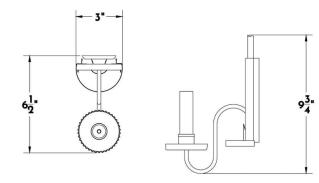

NCE**

## SCOFIELD LIGHTING COLLECTION

A single light tin sconce with rectangular backplate topped with a half circle piecrust-style detail. With similarly decorated wax pan. In the classic style of Newport, Rhode Island. Designed and manufactured by Scofield Lighting.

#### **DIMENSIONS**

Overall: 9-3/4" h. x 3" w. x 6-1/2" d.

#### **APPLICATION**

UL listed for use in dry or damp environments.

#### **LAMPING**

Single Candelabra socket, maximum 60 watts B10 Candelabra torpedo bulb recommended

#### JUNCTION BOX

2" x 3" Vertical junction box

## **OPTIONS**

Download our Finish Guide to view standard product options.

LED bulb (maximum 6 watts) recommended with optional wax sleeves.

Contact us to learn more about customization options.

## **AVAILABLE FINISHES**

\$1090 Aged Tin