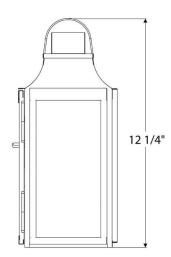

COFIELD LIGHTING COLLECTION

A rectangular exterior copper wall lantern with curved top inspired by Richard Scofield's reproductions of museum pieces drawn from 18th century New England. Designed and manufactured by Scofield Lighting.

## **DIMENSIONS**

Overall: 12-1/4" h. x 6-1/4" w. x 5-1/4" d.

#### **APPLICATION**

UL listed for use in dry, damp, or wet environments.

#### **LAMPING**

Single Edison socket, maximum 100 watts Also available with single Candelabra socket

#### **JUNCTION BOX**

2" x 3" Vertical junction box

#### **OPTIONS**

Download our Finish Guide to view standard product options.

Contact us to learn more about customization options.



\$1740 Natural Copper

\$1965 Black Lacquer, Bronze Lacquer, Bronzed

Copper

\$2080 Brushed Bronzed Copper, Oxidized Copper