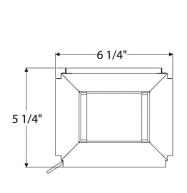

SCOFIELD LIGHTING COLLECTION

A rectangular exterior copper wall lantern with curved top inspired by Richard Scofield's reproductions of museum pieces drawn from 18th century New England. Designed and manufactured by Scofield Lighting.

## **DIMENSIONS**

Overall: 12-1/4" h. x 6-1/4" w. x 5-1/4" d.

#### **APPLICATION**

UL listed for use in dry, damp, or wet environments.

#### **LAMPING**

Single Edison socket, maximum 100 watts Also available with single Candelabra socket

#### **JUNCTION BOX**

2" x 3" Vertical junction box

#### **OPTIONS**

Download our Finish Guide to view standard product options.

Contact us to learn more about customization options.



\$1740 Natural Copper

\$1965 Black Lacquer, Bronze Lacquer, Bronzed

Copper

\$2080 Brushed Bronzed Copper, Oxidized Copper