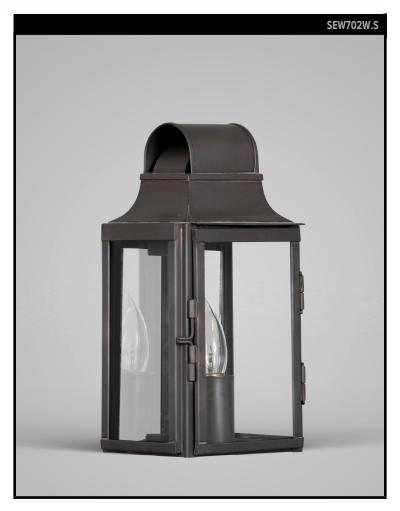

### SCOFIELD LIGHTING COLLECTION

A rectangular exterior copper wall lantern with curved top inspired by Richard Scofield's reproductions of museum pieces drawn from 18th century New England. Designed and manufactured by Scofield Lighting.

#### **LAMPING**

Single Edison socket, maximum 100 watts Also available with single Candelabra socket