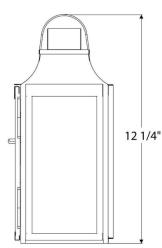

r wall lantern with curved top inspired by Richard Scofield's reproductions of museum pieces drawn from 18th century New England. Designed and manufactured by Scofield Lighting.

# **DIMENSIONS**

Overall: 12-1/4" h. x 6-1/4" w. x 5-1/4" d.

#### **APPLICATION**

UL listed for use in dry, damp, or wet environments.

#### **LAMPING**

Single Edison socket, maximum 100 watts Also available with single Candelabra socket B11 Edison torpedo bulb recommended

# **JUNCTION BOX**

2" x 3" Vertical junction box

## **OPTIONS**

Download our Finish Guide to view standard product options.

Contact us to learn more about customization options.

#### **AVAILABLE FINISHES**

\$1740 Natural Copper

\$1965 Black Lacquer, Bronze Lacquer, Bronzed

Copper

\$2080 Brushed Bronzed Copper, Oxidized Copper