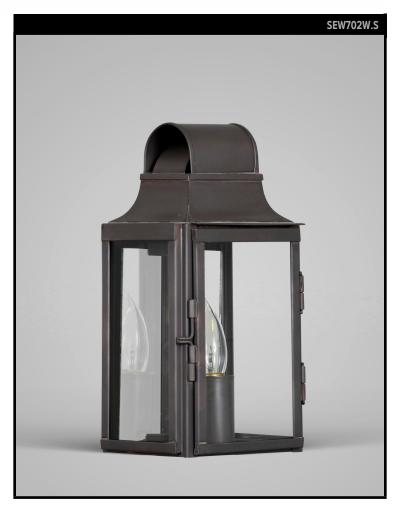

# NEW ENGLAND BARN EXTERIOR WALL LANTERN SMALL

## SCOFIELD LIGHTING COLLECTION

A rectangular exterior copper wall lantern with curved top inspired by Richard Scofield's reproductions of museum pieces drawn from 18th century New England. Designed and manufactured by Scofield Lighting.

#### **LAMPING**

Single Edison socket, maximum 100 watts Also available with single Candelabra socket B11 Edison torpedo bulb recommended