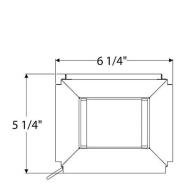

per wall lantern with curved top inspired by Richard Scofield's reproductions of museum pieces drawn from 18th century New England. Designed and manufactured by Scofield Lighting.

# **DIMENSIONS**

Overall: 12-1/4" h. x 6-1/4" w. x 5-1/4" d.

#### **APPLICATION**

UL listed for use in dry, damp, or wet environments.

#### **LAMPING**

Single Edison socket, maximum 100 watts Also available with single Candelabra socket B11 Edison torpedo bulb recommended

# **JUNCTION BOX**

2" x 3" Vertical junction box

## **OPTIONS**

Download our Finish Guide to view standard product options.

Contact us to learn more about customization options.

#### **AVAILABLE FINISHES**

\$1740 Natural Copper

\$1965 Black Lacquer, Bronze Lacquer, Bronzed

Copper

\$2080 Brushed Bronzed Copper, Oxidized Copper