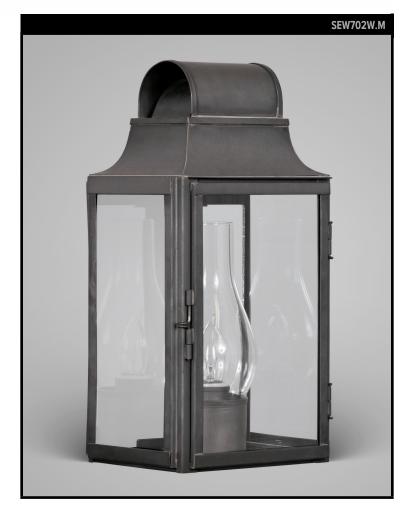

# NEW ENGLAND BARN EXTERIOR WALL LANTERN MEDIUM

## SCOFIELD LIGHTING COLLECTION

A rectangular exterior copper wall lantern with curved top inspired by Richard Scofield's reproductions of museum pieces drawn from 18th century New England. Designed and manufactured by Scofield Lighting.

# **DIMENSIONS**

Overall: 17-1/4" h. x 8-3/4" w. x 7-1/2" d.