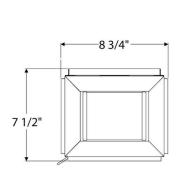

rved top inspired by Richard Scofield's reproductions of museum pieces drawn from 18th century New England. Designed and manufactured by Scofield Lighting.

# **DIMENSIONS**

Overall: 17-1/4" h. x 8-3/4" w. x 7-1/2" d.

#### **APPLICATION**

UL listed for use in dry, damp, or wet environments.

#### **LAMPING**

Single Edison socket, maximum 100 watts Also available with 2 Candelabra sockets B11 Edison torpedo bulb recommended

## **OPTIONS**

Download our Finish Guide to view standard product options.

Candelabra cluster lamping available.

Alternate reflector options available.

Contact us to learn more about customization options.



#### **AVAILABLE FINISHES**

\$1855 Natural Copper

\$2075 Black Lacquer, Bronze Lacquer, Bronzed

Copper

\$2225 Brushed Bronzed Copper, Oxidized Copper