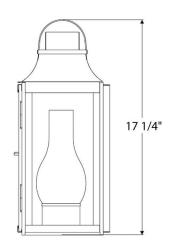

ed top inspired by Richard Scofield's reproductions of museum pieces drawn from 18th century New England. Designed and manufactured by Scofield Lighting.

# **DIMENSIONS**

Overall: 17-1/4" h. x 8-3/4" w. x 7-1/2" d.

#### **APPLICATION**

UL listed for use in dry, damp, or wet environments.

#### **LAMPING**

Single Edison socket, maximum 100 watts Also available with 2 Candelabra sockets B11 Edison torpedo bulb recommended

## **OPTIONS**

Download our Finish Guide to view standard product options.

Candelabra cluster lamping available.

Alternate reflector options available.

Contact us to learn more about customization options.



#### **AVAILABLE FINISHES**

\$1855 Natural Copper

\$2075 Black Lacquer, Bronze Lacquer, Bronzed

Copper

\$2225 Brushed Bronzed Copper, Oxidized Copper