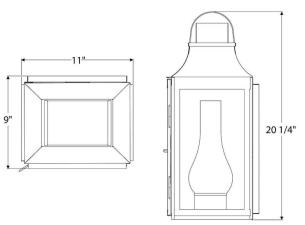

with curved top inspired by Richard Scofield's reproductions of museum pieces drawn from 18th century New England. Designed and manufactured by Scofield Lighting.

# **DIMENSIONS**

Overall: 20-1/4" h. x 11" w. x 9" d.

#### **APPLICATION**

UL listed for use in dry, damp, or wet environments.

#### **LAMPING**

Single Edison socket, maximum 100 watts Also available with 2 Candelabra sockets B11 Edison torpedo bulb recommended

## **OPTIONS**

Download our Finish Guide to view standard product options.

Candelabra cluster lamping available.

Alternate reflector options available.

Contact us to learn more about customization options.



#### **AVAILABLE FINISHES**

\$2080 Natural Copper

\$2290 Black Lacquer, Bronze Lacquer, Bronzed

Copper

\$2465 Brushed Bronzed Copper, Oxidized Copper