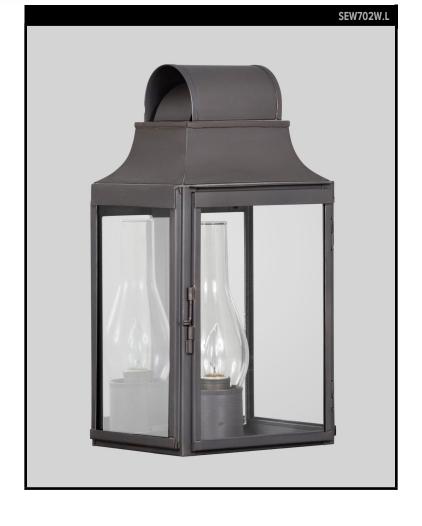

# NEW ENGLAND BARN EXTERIOR WALL LANTERN LARGE

## SCOFIELD LIGHTING COLLECTION

A rectangular exterior copper wall lantern with curved top inspired by Richard Scofield's reproductions of museum pieces drawn from 18th century New England. Designed and manufactured by Scofield Lighting.