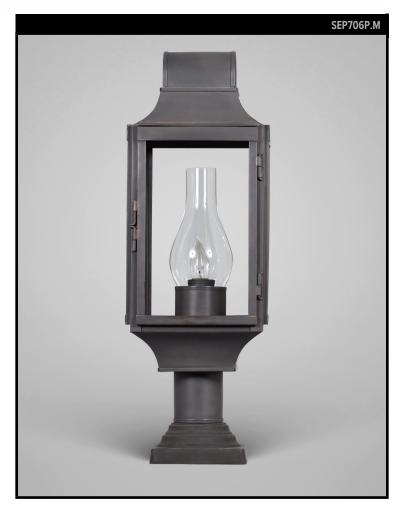

# NEW ENGLAND BARN EXTERIOR POST LANTERN MEDIUM

### SCOFIELD LIGHTING COLLECTION

A four sided exterior copper post lantern with curved top inspired by Richard Scofield's reproductions of museum pieces drawn from 18th century New England to be mounted on an existing post. Pier mounts are also available. Designed and manufactured by Scofield Lighting.

#### **LAMPING**

Single Edison socket, maximum 100 watts Also available with 3 Candelabra sockets B11 Edison torpedo bulb recommended