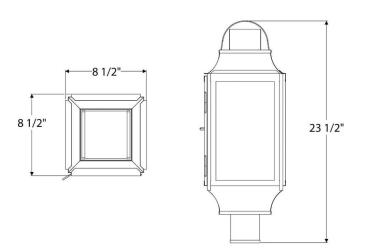

Scofield's reproductions of museum pieces drawn from 18th century New England to be mounted on an existing post. Pier mounts are also available. Designed and manufactured by Scofield Lighting.

#### **DIMENSIONS**

Overall: 23-1/2" h. x 8-1/2" w. x 8-1/2" d.

#### **APPLICATION**

UL listed for use in dry, damp, or wet environments.

#### **LAMPING**

Single Edison socket, maximum 100 watts Also available with 3 Candelabra sockets B11 Edison torpedo bulb recommended

## **OPTIONS**

Download our Finish Guide to view standard product options.

Candelabra cluster lamping available. Contact us to learn more about customization options.



#### **AVAILABLE FINISHES**

\$2230 Natural Copper

\$2310 Black Lacquer, Bronze Lacquer, Bronzed

Copper

\$2470 Brushed Bronzed Copper, Oxidized Copper