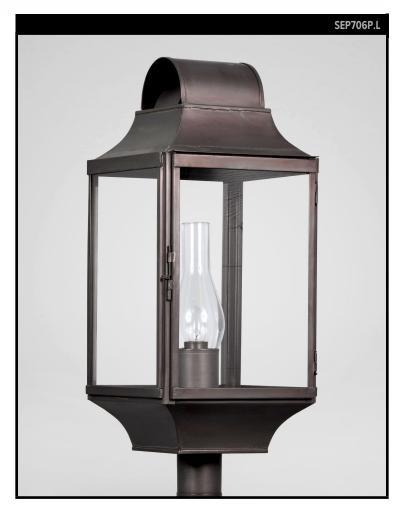

# NEW ENGLAND BARN EXTERIOR POST LANTERN LARGE

### SCOFIELD LIGHTING COLLECTION

A four sided exterior copper post lantern with curved top inspired by Richard Scofield's reproductions of museum pieces drawn from 18th century New England to be mounted on an existing post. Pier mounts are also available. Designed and manufactured by Scofield Lighting.

#### **LAMPING**

Single Edison socket, maximum 100 watts Also available with 3 Candelabra sockets B11 Edison torpedo bulb recommended