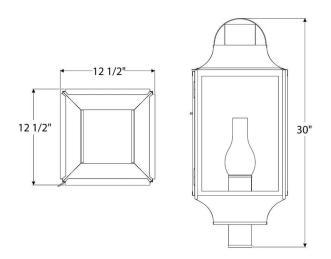

Scofield's reproductions of museum pieces drawn from 18th century New England to be mounted on an existing post. Pier mounts are also available. Designed and manufactured by Scofield Lighting.

#### **DIMENSIONS**

Overall: 30" h. x 12-1/2" w. x 12-1/2" d.

#### **APPLICATION**

UL listed for use in dry, damp, or wet environments.

#### **LAMPING**

Single Edison socket, maximum 100 watts Also available with 3 Candelabra sockets B11 Edison torpedo bulb recommended

#### **OPTIONS**

Download our Finish Guide to view standard product options.

Candelabra cluster lamping available. Contact us to learn more about customization options.



#### **AVAILABLE FINISHES**

\$2295 Natural Copper

\$2370 Black Lacquer, Bronze Lacquer, Bronzed

Copper

\$2545 Brushed Bronzed Copper, Oxidized Copper