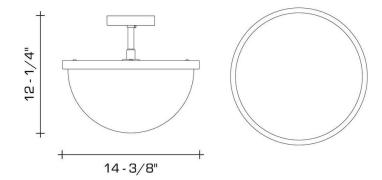

### DIMENSIONS

Minimum height: 12-1/4" Overall: 14-3/8" diameter Glass: 6-5/8" h. x 13-1/4" diameter

**APPLICATION** UL listed for use in dry or damp environments.