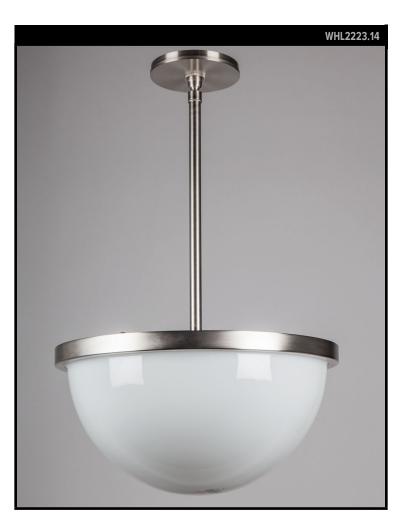

## ALAN WANZENBERG COLLECTION

The milk glass dome in this pendant light is suspended in a ribbon of unadorned metal, dropped on a slender stem and ceiling canopy. Designed by Alan Wanzenberg for Remains Lighting, the Nevins Pendant is the most simple and elemental of fixtures.

### DIMENSIONS

Minimum height: 12-1/4" Overall: 14-3/8" diameter Glass: 6-5/8" h. x 13-1/4" diameter

**APPLICATION** UL listed for use in dry or damp environments.