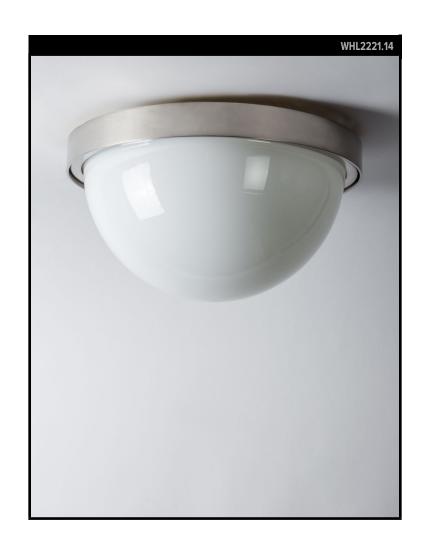

# **NEVINS 14 FLUSH MOUNT**

## **ALAN WANZENBERG COLLECTION**

The milk glass dome in this flush mount light is suspended in a ribbon of unadorned metal.

Designed by Alan Wanzenberg for Remains Lighting, Nevins is the most simple and elemental of fixtures.