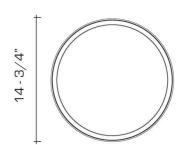

LUSH MOUNT**

## **ALAN WANZENBERG COLLECTION**

The milk glass dome in this flush mount light is suspended in a ribbon of unadorned metal.

Designed by Alan Wanzenberg for Remains Lighting, Nevins is the most simple and elemental of fixtures.

#### **DIMENSIONS**

Overall: 8" h. x 14-3/4" diameter

### **APPLICATION**

UL listed for use in dry or damp environments.

#### **LAMPING**

2 Edison sockets, maximum 75 watts per socket Also available with 2 GU24 sockets A15 Edison bulb recommended

# **OPTIONS**

Contact us to learn more about customization options.



#### **AVAILABLE FINISHES**

\$2260 Polished Brass

Nickel

\$2455 Burnished Brass, Burnished Nickel, Dark Waxed Bronze, Polished Nickel

\$2525 Antique Brass, Dark Pewter, German Silver, Light Pewter, Oil Rubbed Bronze, Satin