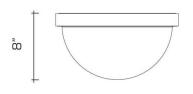

FLUSH MOUNT**

## **ALAN WANZENBERG COLLECTION**

The milk glass dome in this flush mount light is suspended in a ribbon of unadorned metal.

Designed by Alan Wanzenberg for Remains Lighting, Nevins is the most simple and elemental of fixtures.

#### **DIMENSIONS**

Overall: 8" h. x 14-3/4" diameter

### **APPLICATION**

UL listed for use in dry or damp environments.

#### **LAMPING**

2 Edison sockets, maximum 75 watts per socket Also available with 2 GU24 sockets A15 Edison bulb recommended

# **OPTIONS**

Contact us to learn more about customization options.



#### **AVAILABLE FINISHES**

\$2260 Polished Brass

Nickel

\$2455 Burnished Brass, Burnished Nickel, Dark Waxed Bronze, Polished Nickel

\$2525 Antique Brass, Dark Pewter, German Silver, Light Pewter, Oil Rubbed Bronze, Satin