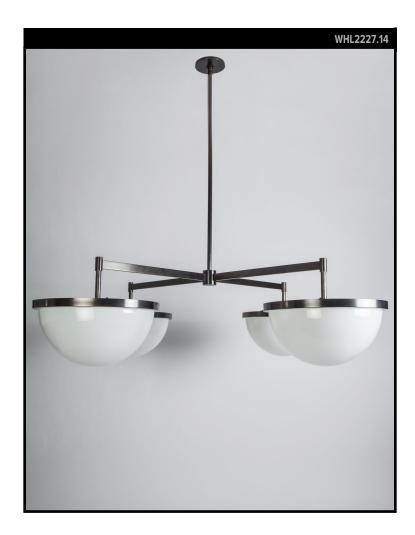

### ALAN WANZENBERG COLLECTION

Designed by Alan Wanzenberg for Remains Lighting, the four arm Nevins 14 chandelier is the most simple and elemental of fixtures. Having a set of four pure milk glass domes suspended in ribbons of unadorned metal, with rectangular cross-arms, dropped on a slender stem from a round ceiling canopy.