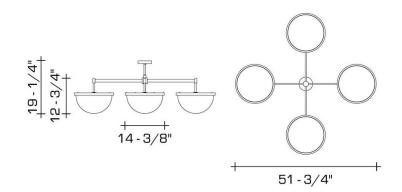

#### DIMENSIONS

Minimum height: 19-1/4" Overall: 51-3/4" diameter Shade: 7-5/8" h. x 14-3/8" diameter