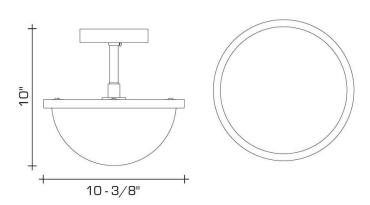

#### **DIMENSIONS**

Minimum height: 10" Overall: 10-3/8" diameter

Glass: 4-1/4" h. x 9-1/4" diameter