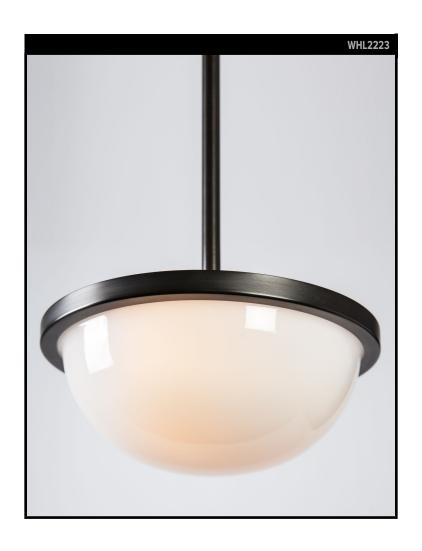

## ALAN WANZENBERG COLLECTION

The milk glass dome of this pendant light is suspended in a ribbon of unadorned metal, dropped on a slender stem and ceiling canopy. Designed by Alan Wanzenberg for Remains Lighting, Nevins is the most simple and elemental of fixtures.