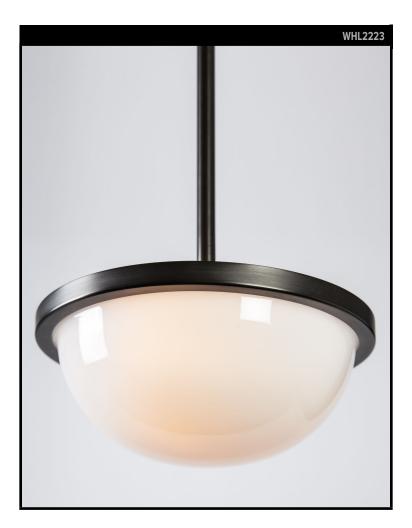

## ALAN WANZENBERG COLLECTION

The milk glass dome of this pendant light is suspended in a ribbon of unadorned metal, dropped on a slender stem and ceiling canopy. Designed by Alan Wanzenberg for Remains Lighting, Nevins is the most simple and elemental of fixtures.