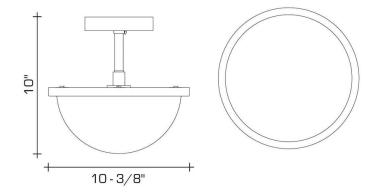

### DIMENSIONS

Minimum height: 10" Overall: 10-3/8" diameter Glass: 4-1/4" h. x 9-1/4" diameter