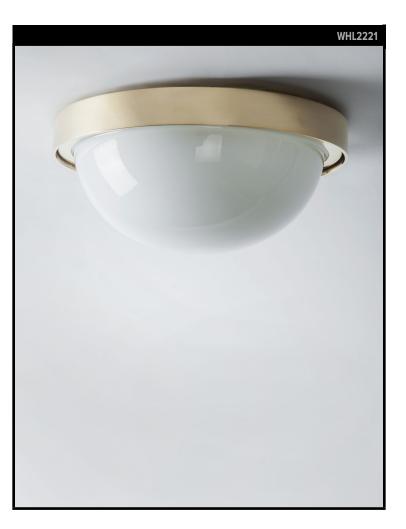

# **NEVINS 10 FLUSH MOUNT**

# ALAN WANZENBERG COLLECTION

The milk glass dome of this flush mount light is suspended in a ribbon of unadorned metal. Designed by Alan Wanzenberg for Remains Lighting, Nevins is the most simple and elemental of fixtures.