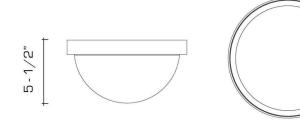

#### DIMENSIONS

Overall: 5-1/2" h. x 10-3/8" diameter

**APPLICATION** UL listed for use in dry or damp environments.