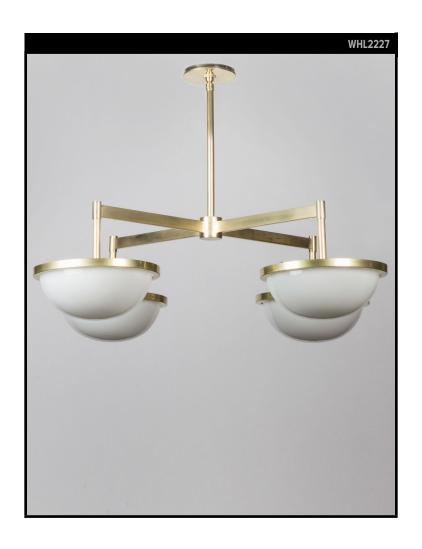

## **NEVINS 10 CHANDELIER**

### ALAN WANZENBERG COLLECTION

The four milk glass domes of this chandelier are each suspended in a ribbon of unadorned metal, dropped on a slender stem and ceiling canopy. Designed by Alan Wanzenberg for Remains Lighting, Nevins is the most simple and elemental of fixtures.