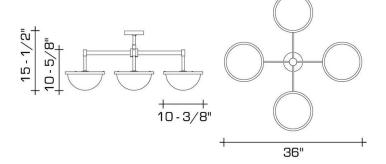

#### **DIMENSIONS**

Minimum height: 15-1/2" Overall: 36" diameter

Shade: 4-3/4" h. x 10-3/8" diameter