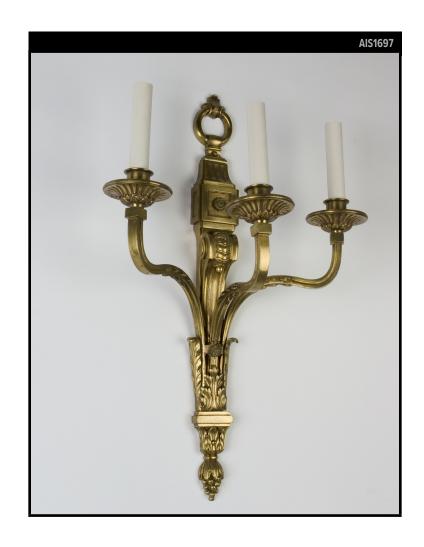

# NEOCLASSICAL BRONZE SCONCE WITH FOLIATE DETAILS

#### **Circa 1900**

A single large neoclassical sconce having three arms with finely chased berried and foliate details. In its original age darkened bronze finish.

# **DIMENSIONS**

Overall: 25" h. x 16-1/2" w. x 8-3/4" d. Backplate: 25" h. x 3" w.