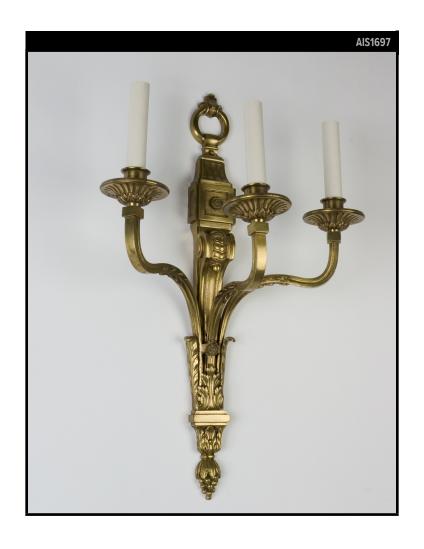

# NEOCLASSICAL BRONZE SCONCE WITH FOLIATE DETAILS

#### **Circa 1900**

A single large neoclassical sconce having three arms with finely chased berried and foliate details. In its original age darkened bronze finish.

# **DIMENSIONS**

Overall: 25" h. x 16-1/2" w. x 8-3/4" d.

Backplate: 25" h. x 3" w.